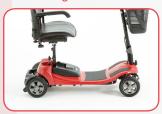

## Lithi te Scooter Range

**2 YEAR WARRANTY ON ALL MODELS** 

Come To Bits Easily

The Lithilite range adds innovative Lithium battery technology to a high quality, tried and tested design.

The Lithilite offers up to 10 miles range with a lightweight 4kg battery pack. The Lithilite Pro goes even further, with a 26 mile range (the longest of any car boot scooter) and only a 5kg battery pack. An AirSafe battery pack is also available which complies with the Civil Aviation Authority's regulations for air travel.

Both the Lithilite and Lithilite Pro can be disassembled easily for transportation and are fitted with all-round suspension, giving an impressive ground clearance. The long and flat floorpan and adjustable tiller also allow generous leg room and the soft grip tiller handlebar make for an amazingly comfortable ride.

Full Suspension

Long Flat Pan For Leg Room

Soft Grip & Dual Controls

Large Wheels

**High Ground Clearance** 

Li-On Battery

CONTACT US www.motionhealthcare.co.uk 0800 011 6822