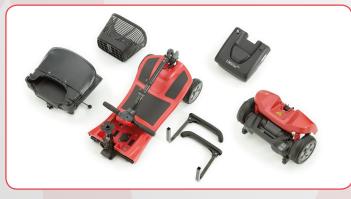

Both the Lithilite and Lithilite Pro can be disassembled easily for transportation and are fitted with all-round suspension, giving an impressive ground clearance. The long and flat floorpan and adjustable tiller also allow generous leg room and the soft grip tiller handlebar make for an amazingly comfortable ride.