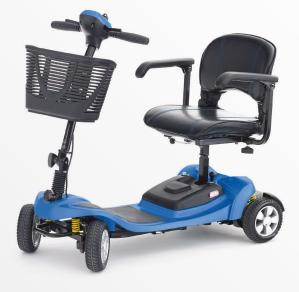

## Lithi te Scooter Range

**2 YEAR WARRANTY ON ALL MODELS** 

Come To Bits Easily

The Lithilite range adds innovative Lithium battery technology to a high quality, tried and tested design.

The Lithilite offers up to 10 miles range with a lightweight 4kg battery pack. The Lithilite Pro goes even further, with a 26 mile range (the longest of any car boot scooter) and only a 5kg battery pack. An AirSafe battery pack is also available which complies with the Civil Aviation Authority's regulations for air travel.

Both the Lithilite and Lithilite Pro can be disassembled easily for transportation and are fitted with all-round suspension, giving an impressive ground clearance. The long and flat floorpan and adjustable tiller also allow generous leg room and the soft grip tiller handlebar make for an amazingly comfortable ride.

Full Suspension

Long Flat Pan For Leg Room

Soft Grip & Dual Controls

Large Wheels

**High Ground Clearance** 

Li-On Battery

CONTACT US www.motionhealthcare.co.uk 0800 011 6822