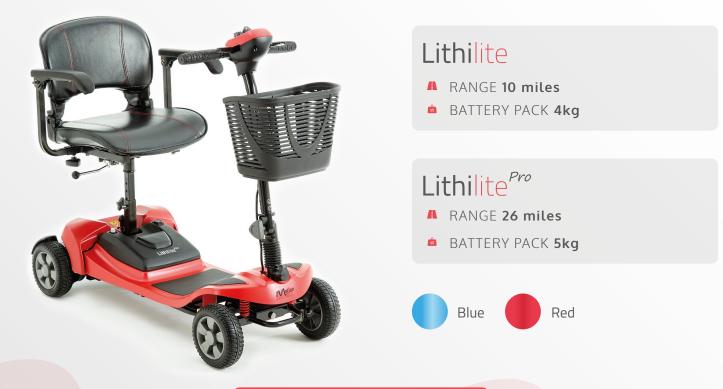

## Lithi te Scooter Range

**2 YEAR WARRANTY ON ALL MODELS** 

Come To Bits Easily

The Lithilite range adds innovative Lithium battery technology to a high quality, tried and tested design.

The Lithilite offers up to 10 miles range with a lightweight 4kg battery pack. The Lithilite Pro goes even further, with a 26 mile range (the longest of any car boot scooter) and only a 5kg battery pack. An AirSafe battery pack is also available which complies with the Civil Aviation Authority's regulations for air travel.

Both the Lithilite and Lithilite Pro can be disassembled easily for transportation and are fitted with all-round suspension, giving an impressive ground clearance. The long and flat floorpan and adjustable tiller also allow generous leg room and the soft grip tiller handlebar make for an amazingly comfortable ride.