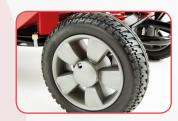

Full Suspension

Long Flat Pan For Leg Room

Soft Grip & Dual Controls

Large Wheels

**High Ground Clearance** 

Li-On Battery

CONTACT US www.motionhealthcare.co.uk 0800 011 6822

## Lithilite Specifications

| SPECIFICATION    | Lithilite       | Lithilite <sup>Pro</sup> |
|------------------|-----------------|--------------------------|
| HEIGHT           | 900 mm          | 900 mm                   |
| WIDTH            | 500 mm          | 500 mm                   |
| LENGTH           | 1048 mm         | 1048 mm                  |
| FRONT WHEEL      | 7.5" Solid Tyre | 7.5" Solid Tyre          |
| REAR WHEEL       | 7.5" Solid Tyre | 7.5" Solid Tyre          |
| TOTAL WEIGHT     | 40 kg           | 41 kg                    |
| BATTERY WEIGHT   | 4 kg            | 5 kg                     |
| HEAVIEST PART    | 15 kg           | 15 kg                    |
| MAX USER WEIGHT  | 18 stone        | 18 stone                 |
| SPEED            | 4 mph           | 4 mph                    |
| RANGE            | 10 miles        | 26 miles                 |
| GROUND CLEARANCE | 2″              | 2″                       |
| MAX GRADIENT     | 6 degrees       | 6 degrees                |
| MOTOR            | 200 watt        | 200 watt                 |
| CHARGER          | 25.2 v 2 ah     | 25.2 v 2 ah              |
| BATTERY          | 24 v 19.35 ah   | 24 v 30 ah               |