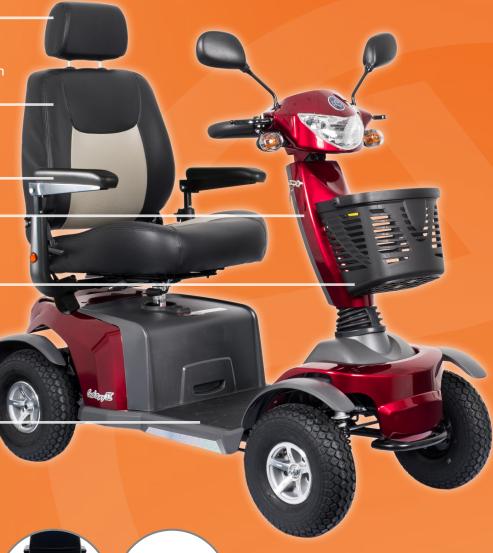

## EXCEL GALAXY | Specification Sheet

Height adjustable headrest

360 degree rotating chair with depth and height adjustable Captain seat

Height adjustable and foldable armrests

Angle adjustable Tiller

Removable basket with carry handle

Spacious footwell for optimum seating posture

display dashboard

**Available Colours** 0000000