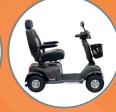

## EXCEL GALAXY | Specification Sheet

Height adjustable headrest

360 degree rotating chair with depth and height adjustable Captain seat

Height adjustable and foldable armrests

Angle adjustable Tiller

Removable basket with carry handle

Spacious footwell for optimum seating posture

display dashboard

**Available Colours** 0000000