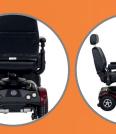

## EXCEL ROADSTER DX8 Specification Sheet

Captain swivel seat with folding backrest

Width adjustable armrests

Angle adjustable Tiller

Removable basket with carry handle

Full LED lighting system

Spacious footwell for optimum seating posture

nple dashboard with Rear LED ligthing for battery indicator improved visibility and extra safety Unique two-tone shroud design with alloy wheels **Available Colours** 