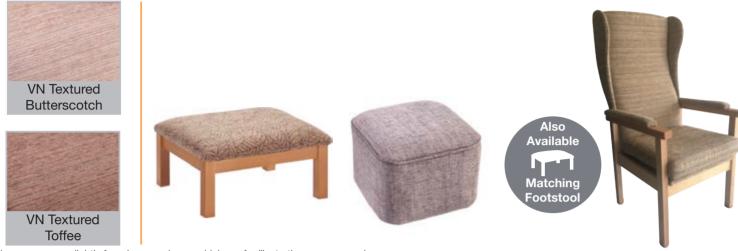

### Fireside chairs available from STOCK in the following fabrics

Colours may vary slightly from images shown which are for illustrative purposes only.

The Breydon fireside chair provides a low cost multi-function high seat chair for those who need the comfort of a robust high seat with carefully shaped arm cushions and long handgrips to assist in standing. The removable seat cushion enables the seating to be adapted to suit individuals who require specific pressure care solutions.

### **Main Features:**

- Solid seat base with a removable zipped cushion
- Exposed wooden arms for easy grip
- Shaped back for lower lumbar support with wings
- Solid wood frame in Light Oak finish with mortise and tenon joints offering strength and stability
- 2-Seater static sofa available on Made to order
- Other fabrics are available on Made to Order
- Quality Craftsmanship, BRITISH MADE