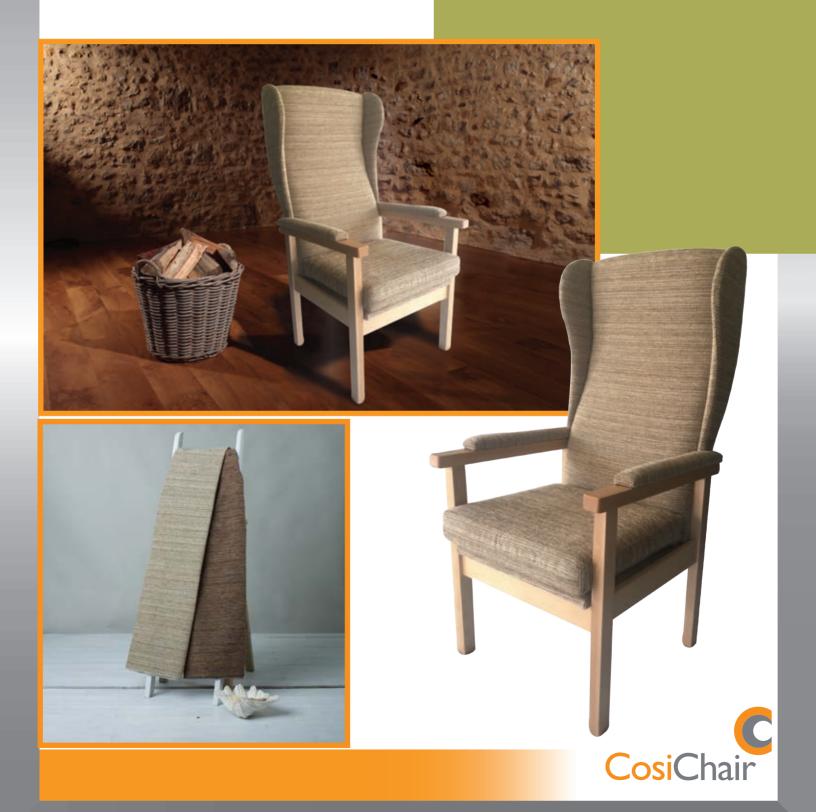

# Breydon Fireside

# Breydon Contoured Back

Choose our furniture with confidence -All riser recliner chairs are tested by FIRA -The leading authority in furniture safety by design.

### Fireside chairs available from STOCK in the following fabrics

Colours may vary slightly from images shown which are for illustrative purposes only.

The Breydon fireside chair provides a low cost multi-function high seat chair for those who need the comfort of a robust high seat with carefully shaped arm cushions and long handgrips to assist in standing. The removable seat cushion enables the seating to be adapted to suit individuals who require specific pressure care solutions.

### **Main Features:**

- Solid seat base with a removable zipped cushion
- Exposed wooden arms for easy grip
- Shaped back for lower lumbar support with wings
- Solid wood frame in Light Oak finish with mortise and tenon joints offering strength and stability
- 2-Seater static sofa available on Made to order
- Other fabrics are available on Made to Order
- Quality Craftsmanship, BRITISH MADE