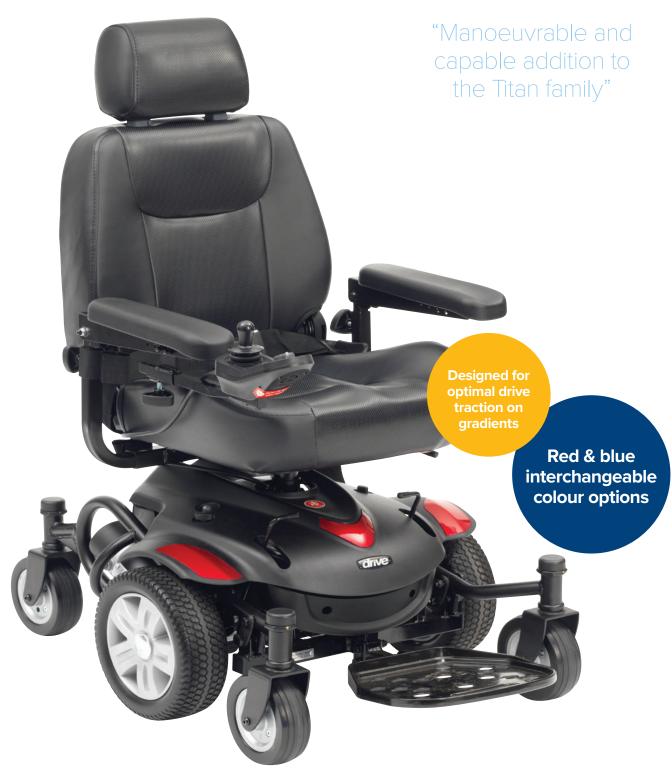

(€

The Titan AXS is a manoeuvrable powerchair which can be used both indoors and outdoors. Compact and agile, the Titan AXS moves effortlessly around tight corners, it's ideal in areas where space is limited.

The AXS is the latest mid-wheel addition to the Titan family. It has been configured to provide maximum performance, both indoors and outdoors, thanks to its drive wheel position and flexible front castor wheels.

## **Features**

- Maximum speed of 4mph\*
- » Maximum range of 19 miles on a full battery charge\*
- » Maximum weight capacity 136kg (21st)
- » Mid-wheel drive for optimum manoeuvrability
- Six wheels provide added stability when using the powerchair
- Height adjustable seat with high back and headrest for added comfort
- » Swivel seat facilitates easy transfers on and off the chair
- » Freewheel Mode to allow use of the powerchair without switching the motor on
- » Height adjustable and removable headrest to suit user requirements

- » Flip-up armrests allow improved access to tables, desks etc. and allowing to facilitate easy transfers
- » Dynamic LiNX programmable controller provides an easy and enjoyable driving experience
- Moulded PU armrests that are width, height and angle adjustable to suit comfort preferences
- 25cm (10") middle wheels and 15cm (6") front and rear castors with solid puncture proof tyres provide durability and a low maintenance
- » Angle and height adjustable flip-up footplate to facilitate transfers
- » Powerful 320W motors
- » Rear anti-tip wheels as standard
- » Seatbelt included for additional safety and security