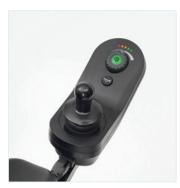

- » Flip-up armrests allow improved access to tables, desks etc. and allowing to facilitate easy transfers
- » Dynamic LiNX programmable controller provides an easy and enjoyable driving experience
- Moulded PU armrests that are width, height and angle adjustable to suit comfort preferences
- 25cm (10") middle wheels and 15cm (6") front and rear castors with solid puncture proof tyres provide durability and a low maintenance
- » Angle and height adjustable flip-up footplate to facilitate transfers
- » Powerful 320W motors
- » Rear anti-tip wheels as standard
- » Seatbelt included for additional safety and security

<sup>\*</sup>Subject to conditions of use

New intelligent Dynamics LiNX controller

Well padded, reclining & height adjustable seat

## Key Features

Maximum range of 19 miles on a full battery charge\*

**Dynamic LiNX programmable controller** 

Mid wheel drive for optimum manoeuvrability

**Powerful 320W motors** 

Configured for manoeuvrability