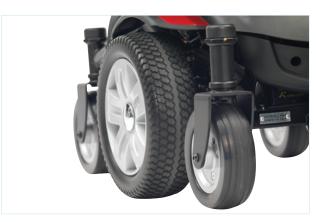

- » Flip-up armrests allow improved access to tables, desks etc. and allowing to facilitate easy transfers
- » Dynamic LiNX programmable controller provides an easy and enjoyable driving experience
- Moulded PU armrests that are width, height and angle adjustable to suit comfort preferences
- 25cm (10") middle wheels and 15cm (6") front and rear castors with solid puncture proof tyres provide durability and a low maintenance
- » Angle and height adjustable flip-up footplate to facilitate transfers
- » Powerful 320W motors
- » Rear anti-tip wheels as standard
- » Seatbelt included for additional safety and security