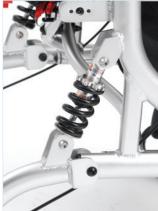

## SUSPENSION Rollator

Developed with comfort in mind, this rollator combines modern design with a sophisticated, shock-absorbing suspension system and practical features.

The Drive DeVilbiss Suspension Rollator helps to ease aches and pains caused by uneven or rough terrains by reducing vibrations transmitted through the rollator frame when in use. This lessens usage impact to provide a much smoother journey.

## Key Features

Sophisticated shock-absorbing suspension Modern stylish design Arthritic friendly loop lock cable brakes Cane holder as standard