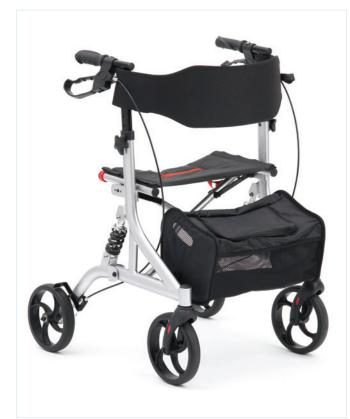

## SUSPENSION Rollator

Developed with comfort in mind, this rollator combines modern design with a sophisticated, shock-absorbing suspension system and practical features.

The Drive DeVilbiss Suspension Rollator helps to ease aches and pains caused by uneven or rough terrains by reducing vibrations transmitted through the rollator frame when in use. This lessens usage impact to provide a much smoother journey.

The Suspension Rollator is side folding for compact storage and transportation. A handy seat allows users to rest when needed and a soft flexible backrest provides additional comfort and support whilst seated. It also features large, arthritic friendly, loop lock brakes, a removable zipped storage bag to carry essentials and a cane holder.

## Key Features

Sophisticated shock-absorbing suspension Modern stylish design Arthritic friendly loop lock cable brakes Cane holder as standard

## Features

- » Lightweight aluminium frame
- Sophisticated suspension system
- Removable zipped bag
- » Cane holder
- Side folding for compact storage and transportation
- » Handle height adjustable

| _  |    |      |      |    |     |
|----|----|------|------|----|-----|
| Sp | ec | ific | ati: | on | IS: |