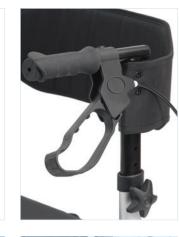

The Suspension Rollator is side folding for compact storage and transportation. A handy seat allows users to rest when needed and a soft flexible backrest provides additional comfort and support whilst seated. It also features large, arthritic friendly, loop lock brakes, a removable zipped storage bag to carry essentials and a cane holder.

## Key Features

Sophisticated shock-absorbing suspension Modern stylish design Arthritic friendly loop lock cable brakes Cane holder as standard