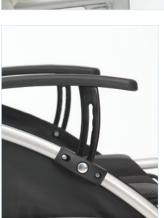

## Key Features

Pushbutton angle adjustable arms

**Ergonomic handle for swing in & out footrests** 

Supports up to 21 stone (135kg)

Stylish two-tone padded upholstery

- » Half-fold mechanism
- » Swing-away footrests
- Removable padded seat& back upholstery
- » Long-reach brakes
- » 24" pneumatic self-propel wheels
- » Quick release wheels (SP only)
- Stepper tubes
- » Angle & height adjustable armrests
- » Tool free adjustable footrest
- 7" front castors