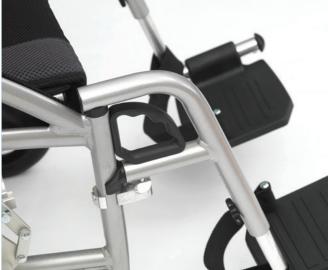

## Key Features

Pushbutton angle adjustable arms

**Ergonomic handle for swing in & out footrests** 

Supports up to 21 stone (135kg)

Stylish two-tone padded upholstery

- » Half-fold mechanism
- » Swing-away footrests
- Removable padded seat& back upholstery
- » Long-reach brakes
- » 24" pneumatic self-propel wheels
- » Quick release wheels (SP only)
- Stepper tubes
- » Angle & height adjustable armrests
- » Tool free adjustable footrest
- 7" front castors