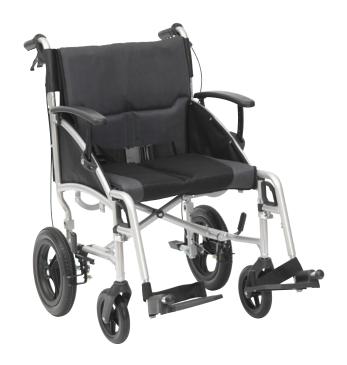

## PHANTOM Wheelchair

The stylish Phantom transit and self propel wheelchairs are designed for either occasional or frequent use and car be used indoors and outdoors.

The chairs are designed for a single user of up to 135kg (21 stone).

## Key Features

Pushbutton angle adjustable arms

**Ergonomic handle for swing in & out footrests** 

Supports up to 21 stone (135kg)

Stylish two-tone padded upholstery

- » Half-fold mechanism
- » Swing-away footrests
- Removable padded seat& back upholstery
- » Long-reach brakes
- » 24" pneumatic self-propel wheels
- » Quick release wheels (SP only)
- Stepper tubes
- » Angle & height adjustable armrests
- » Tool free adjustable footrest
- 7" front castors