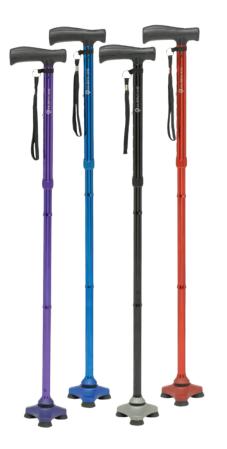

## HURRYCANE Walking Stick

One of our passions is the importance of keeping people mobile. So we didn't just create a walking stick, we reinvented it... The HurryCane®. Designed from the ground up to provide a superior walking experience.

Product Codes: HCANE-BK-C2 (Black) HCANE-RD-C2 (Blue) HCANE-PR-C2 (Red) HCANE-BL-C2 (Purple)

www.drivedevilbiss.co.uk