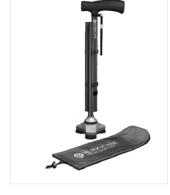

## **Features**

- » 8 convenient height adjustments
  - 360 degree pivoting head
- » Freestanding design
- Anodized aluminum shaft
- Easily folds down for storage Wrist strap and travel
- bag included

**Specifications:** 