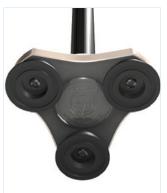

## Key Features

3 point contact at base for superior balance and traction

360° pivoting head for increased stability

**Freestanding design** 

Folding design for storage