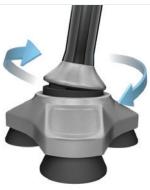

## Key Features

3 point contact at base for superior balance and traction

360° pivoting head for increased stability

**Freestanding design** 

Folding design for storage

## **Features**

- » 8 convenient height adjustments
  - 360 degree pivoting head
- » Freestanding design
- Anodized aluminum shaft
- Easily folds down for storage Wrist strap and travel
- bag included

**Specifications:** 