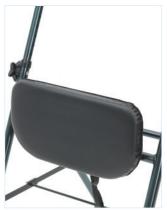

With a handy flip down seat enabling users to rest when needed, the walker also features height adjustable handles and folds compactly for storage.

## Key Features

Lightweight aluminium frame, only 4.5kg

Handy flip down seat

Narrow folding for compact storage

Height adjustable