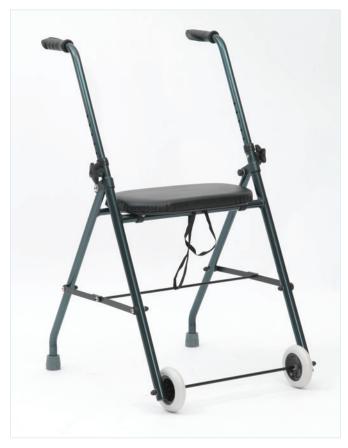

## ALUMINIUM Walker with Wheels

With a super lightweight aluminium frame weighing only 4.5kg, the Drive DeVilbiss Walker with Wheels is an ideal indoor walking aid for those who are a little unsteady on their feet, providing stability to aid a fluid walking pattern.

With a handy flip down seat enabling users to rest when needed, the walker also features height adjustable handles and folds compactly for storage.

## **Features**

- » Super lightweight aluminium frame
- » Handy flip down seat
- Folds for easy storage
- » Handle height adjustment
- Two front wheels to aid manoeuvrability