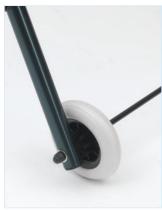

## **Features**

- » Super lightweight aluminium frame
- » Handy flip down seat
- Folds for easy storage
- » Handle height adjustment
- Two front wheels to aid manoeuvrability

## **Specifications:**

| Dimensions (L x W x H) | 62cm x 52cm x 81-94cm |
|------------------------|-----------------------|
| Wheels                 | 11cm (4")             |
| Seat Width             | 40cm (16")            |
| Seat Height            | 55cm (22")            |
| Weight                 | 4.5kg                 |
| Max Weight             | 120kg (18.9st)        |