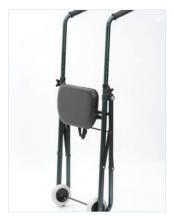

## ALUMINIUM Walker with Wheels

With a super lightweight aluminium frame weighing only 4.5kg, the Drive DeVilbiss Walker with Wheels is an ideal indoor walking aid for those who are a little unsteady on their feet, providing stability to aid a fluid walking pattern.

With a handy flip down seat enabling users to rest when needed, the walker also features height adjustable handles and folds compactly for storage.

## Key Features

Lightweight aluminium frame, only 4.5kg

Handy flip down seat

Narrow folding for compact storage

Height adjustable

## **Features**

- » Super lightweight aluminium frame
- » Handy flip down seat
- Folds for easy storage
- » Handle height adjustment
- Two front wheels to aid manoeuvrability