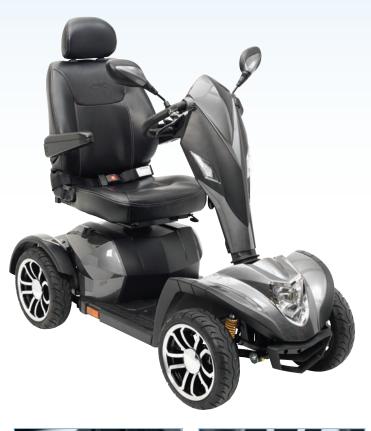

The Cobra is a revolutionary scooter in terms of design, aesthetics and styling. It has been aerodynamically designed to give an outstandingly stable drive and maximise battery consumption. It's a remarkable scooter that makes a huge statement and sets a new benchmark with its striking dynamic design.



## Revolutionary design, styling & performance.

- Top speed of 8mph\*
- 182kg (28st) weight limit
- Delta bar
- Excellent turning circle
- Rotating and sliding seat
- 2 colours available
- 30 mile range\*
- 14" diameter wheels
- 2 x 70ah batteries
- Twin rear view mirrors
- Road & pavement legal

- Height adjustable headrest
- Width and angle adjustable armrests
- All round suspension
- LED lighting
- High Level Indicators
- Brake system / electromagnetic & emergency brakes
- · 'Blade' alloy wheels
- Anti tip wheels
- Low profile tyres

## Colour Options





WHITE

GRAPHITE

## **SPECIFICATION**

## CODE: COBRA DESCRIPTION: COBRA



Length: 155cm (61")



Height: 135cm (53")



Width: 70.5cm (27.6")



Max Capacity: 182kg (28st)



Weight: 149kg (328lbs)



Max Gradient:



If you woul