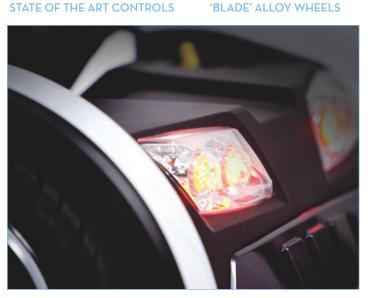

- Height adjustable headrest
- Width and angle adjustable armrests
- All round suspension
- LED lighting
- High Level Indicators
- Brake system / electromagnetic & emergency brakes
- · 'Blade' alloy wheels
- Anti tip wheels
- Low profile tyres

**LED LIGHTING**