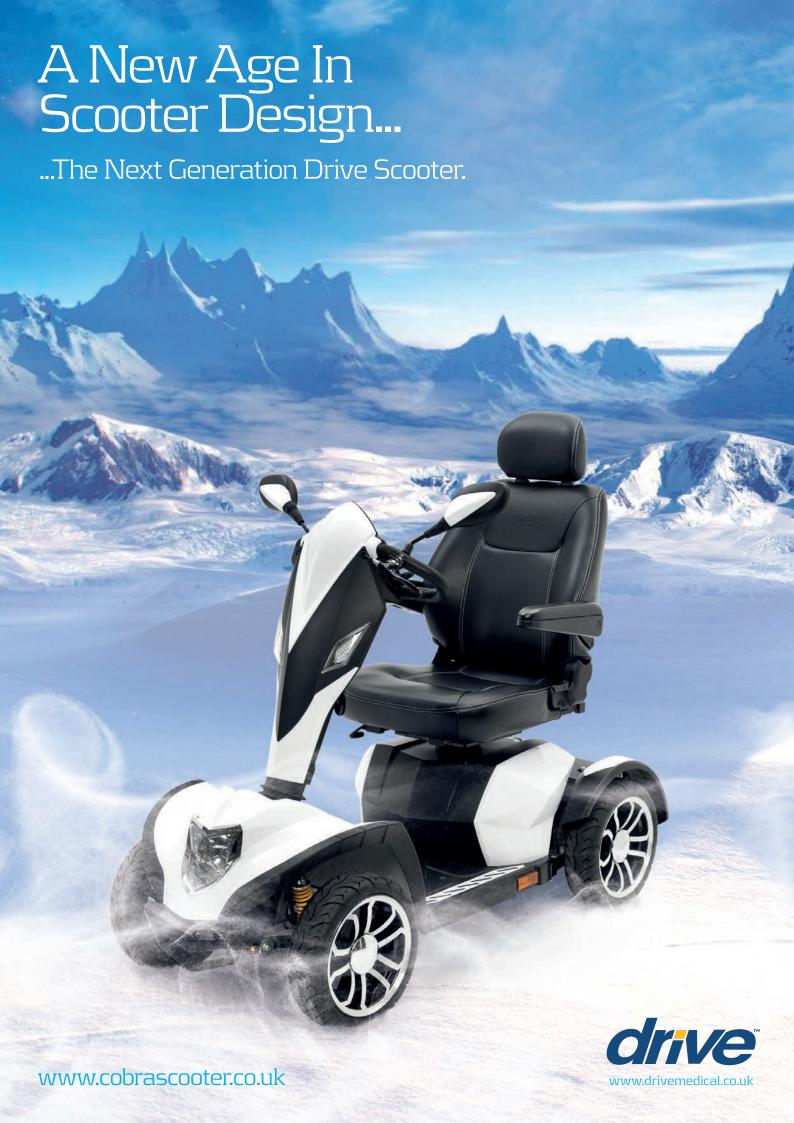

The Cobra is a revolutionary scooter in terms of design, aesthetics and styling. It has been aerodynamically designed to give an outstandingly stable drive and maximise battery consumption. It's a remarkable scooter that makes a huge statement and sets a new benchmark with its striking dynamic design.

## Revolutionary design, styling & performance.

- Top speed of 8mph\*
- 182kg (28st) weight limit
- Delta bar
- Excellent turning circle
- Rotating and sliding seat
- 2 colours available
- 30 mile range\*
- 14" diameter wheels
- 2 x 70ah batteries
- Twin rear view mirrors
- Road & pavement legal

- Height adjustable headrest
- Width and angle adjustable armrests
- All round suspension
- LED lighting
- High Level Indicators
- Brake system / electromagnetic & emergency brakes
- · 'Blade' alloy wheels
- Anti tip wheels
- Low profile tyres