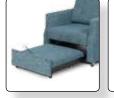

## Dream ChairBed

The Dream is a versatile comfortable chair by day that quickly transforms into a full length comfortable bed by night

Pull base out

Pull legrest up

Pull base out further

Put back rest down

## 4 easy steps to covert the Dream from a chair to a bed

Available in any fabric this is an innovative way to provide a seating and sleeping solution for carers.

Dimensions: Overall width (as chair) 36" Overall Depth (as chair) 36" Bed Length when fully extended 78"