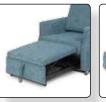

## Dream ChairBed

The Dream is a versatile comfortable chair by day that quickly transforms into a full length comfortable bed by night

Pull base out

Pull legrest up

Pull base out further

Put back rest down

## 4 easy steps to covert the Dream from a chair to a bed

Available in any fabric this is an innovative way to provide a seating and sleeping solution for carers.

Dimensions: Overall width (as chair) 36" Overall Depth (as chair) 36" Bed Length when fully extended 78"