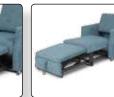

## Dream ChairBed

The Dream is a versatile comfortable chair by day that quickly transforms into a full length comfortable bed by night

Pull base out

Pull legrest up

Pull base out further

Put back rest down

## 4 easy steps to covert the Dream from a chair to a bed

Available in any fabric this is an innovative way to provide a seating and sleeping solution for carers.

Dimensions: Overall width (as chair) 36" Overall Depth (as chair) 36" Bed Length when fully extended 78"