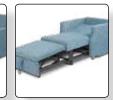

## Dream ChairBed

The Dream is a versatile comfortable chair by day that quickly transforms into a full length comfortable bed by night

Pull base out

Pull legrest up

Pull base out further

Put back rest down

## 4 easy steps to covert the Dream from a chair to a bed

Available in any fabric this is an innovative way to provide a seating and sleeping solution for carers.

Dimensions: Overall width (as chair) 36" Overall Depth (as chair) 36" Bed Length when fully extended 78"