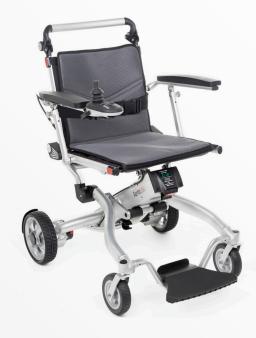

## ONLY WEIGHS 22kg BATTERY INCLUDED

**19.5KG WITHOUT BATTERY** 

2 YEAR WARRANTY ON ALL MODELS

REMOVABLE BATTERY WITH OFF BOARD CHARGING

**FOLD AWAY FOOTREST** 

ADJUSTABLE ANTI TIP WHEELS

The Aerolite offers simple intelligent design and is the ideal powerchair for the occasional traveller looking for the combination of indoor manoeuvrability and use on pavements and in the shops.

The design was created with ease of use as a priority so with just a simple pull or push the Aerolite is folded or unfolded. With its tension adjustable back, adjustable arm rests and flip up footrest the Aerolite continues to boast some of the features of more advanced powerchairs but at a much lighter weight of just 18kg (20.5kg with batteries) it is even more travel friendly.

**EASY TO REMOVE JOYSTICK** 

**EASY TO WHEEL** 