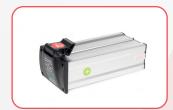

The single lithium battery offers even more simplicity and has its own charge socket so it can be charged off board. It is also below the Civil Aviation Authorities maximum capacity for air travel. Lithium batteries are also lighter, quicker to charge and longer-lasting than the traditional SLA batteries.