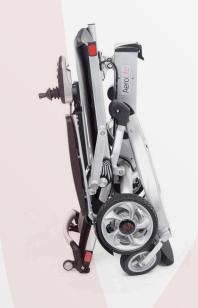

The design was created with ease of use as a priority so with just a simple pull or push the Aerolite is folded or unfolded. With its tension adjustable back, adjustable arm rests and flip up footrest the Aerolite continues to boast some of the features of more advanced powerchairs but at a much lighter weight of just 18kg (20.5kg with batteries) it is even more travel friendly.