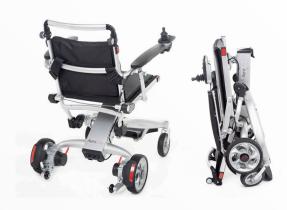

The design was created with ease of use as a priority so with just a simple pull or push the Aerolite is folded or unfolded. With its tension adjustable back, adjustable arm rests and flip up footrest the Aerolite continues to boast some of the features of more advanced powerchairs but at a much lighter weight of just 18kg (20.5kg with batteries) it is even more travel friendly.

The single lithium battery offers even more simplicity and has its own charge socket so it can be charged off board. It is also below the Civil Aviation Authorities maximum capacity for air travel. Lithium batteries are also lighter, quicker to charge and longer-lasting than the traditional SLA batteries.