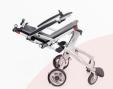

The design was created with ease of use as a priority so with just a simple pull or push the Aerolite is folded or unfolded. With its tension adjustable back, adjustable arm rests and flip up footrest the Aerolite continues to boast some of the features of more advanced powerchairs but at a much lighter weight of just 18kg (20.5kg with batteries) it is even more travel friendly.

**EASY TO REMOVE JOYSTICK** 

**EASY TO WHEEL** 