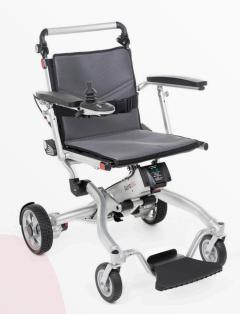

## Aero Lite POWERCHAIR

## ONLY WEIGHS 22kg BATTERY INCLUDED

**19.5KG WITHOUT BATTERY** 

2 YEAR WARRANTY ON ALL MODELS

REMOVABLE BATTERY WITH OFF BOARD CHARGING

**FOLD AWAY FOOTREST** 

ADJUSTABLE ANTI TIP WHEELS

The Aerolite offers simple intelligent design and is the ideal powerchair for the occasional traveller looking for the combination of indoor manoeuvrability and use on pavements and in the shops.

The design was created with ease of use as a priority so with just a simple pull or push the Aerolite is folded or unfolded. With its tension adjustable back, adjustable arm rests and flip up footrest the Aerolite continues to boast some of the features of more advanced powerchairs but at a much lighter weight of just 18kg (20.5kg with batteries) it is even more travel friendly.