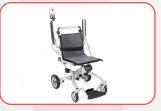

## Aero Lite POWERCHAIR

## ONLY WEIGHS 22kg BATTERY INCLUDED

**19.5KG WITHOUT BATTERY** 

2 YEAR WARRANTY ON ALL MODELS

REMOVABLE BATTERY WITH OFF BOARD CHARGING

**FOLD AWAY FOOTREST** 

ADJUSTABLE ANTI TIP WHEELS

The Aerolite offers simple intelligent design and is the ideal powerchair for the occasional traveller looking for the combination of indoor manoeuvrability and use on pavements and in the shops.

The design was created with ease of use as a priority so with just a simple pull or push the Aerolite is folded or unfolded. With its tension adjustable back, adjustable arm rests and flip up footrest the Aerolite continues to boast some of the features of more advanced powerchairs but at a much lighter weight of just 18kg (20.5kg with batteries) it is even more travel friendly.