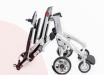

## ONLY WEIGHS 22kg BATTERY INCLUDED

**19.5KG WITHOUT BATTERY** 

2 YEAR WARRANTY ON ALL MODELS

REMOVABLE BATTERY WITH OFF BOARD CHARGING

**FOLD AWAY FOOTREST** 

ADJUSTABLE ANTI TIP WHEELS

The Aerolite offers simple intelligent design and is the ideal powerchair for the occasional traveller looking for the combination of indoor manoeuvrability and use on pavements and in the shops.

The design was created with ease of use as a priority so with just a simple pull or push the Aerolite is folded or unfolded. With its tension adjustable back, adjustable arm rests and flip up footrest the Aerolite continues to boast some of the features of more advanced powerchairs but at a much lighter weight of just 18kg (20.5kg with batteries) it is even more travel friendly.