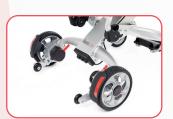

# Aero Lite Specifications

| LENGTH           | 87cm / 34"         |
|------------------|--------------------|
| WIDTH            | 62cm / 24"         |
| HEIGHT           | 90cm / 35"         |
| FOLDED LENGTH    | 80cm / 31"         |
| FOLDED WIDTH     | 60cm / 23.5"       |
| FOLDED HEIGHT    | 32cm / 12.5"       |
| SEAT WIDTH       | 45cm / 18"         |
| SEAT DEPTH       | 43cm / 17"         |
| FRONT WHEEL      | Solid 15cm / 6"    |
| REAR WHEEL       | Solid 20cm / 8"    |
| TOTAL WEIGHT     | 48.5lbs / 22kg     |
| HEAVIEST PART    | 43lbs / 19.5kg     |
| BATTERY WEIGHT   | 5.5lbs / 2.5kg     |
| MAX USER WEIGHT  | 18stone / 115kg    |
| RANGE            | 9miles / 15km      |
| SPEED            | 4mph / 6kph        |
| BATTERY          | 24v 12ah Lithium   |
| моток            | 24v Brushless 140w |
| GROUND CLEARANCE | 2.5cm / 1"         |
| MAX GRADIENT     | 12°                |
| TURNING RADIUS   | 72cm / 28"         |
| вох дертн        | 47.5cm / 18.5"     |
| BOX WIDTH        | 67.5cm / 26.5"     |
| BOX HEIGHT       | 89cm / 35"         |