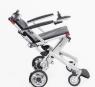

## Aero Lite POWERCHAIR

## ONLY WEIGHS 22kg BATTERY INCLUDED

**19.5KG WITHOUT BATTERY** 

2 YEAR WARRANTY ON ALL MODELS

REMOVABLE BATTERY WITH OFF BOARD CHARGING

**FOLD AWAY FOOTREST** 

ADJUSTABLE ANTI TIP WHEELS

The Aerolite offers simple intelligent design and is the ideal powerchair for the occasional traveller looking for the combination of indoor manoeuvrability and use on pavements and in the shops.

The design was created with ease of use as a priority so with just a simple pull or push the Aerolite is folded or unfolded. With its tension adjustable back, adjustable arm rests and flip up footrest the Aerolite continues to boast some of the features of more advanced powerchairs but at a much lighter weight of just 18kg (20.5kg with batteries) it is even more travel friendly.