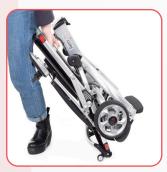

The design was created with ease of use as a priority so with just a simple pull or push the Aerolite is folded or unfolded. With its tension adjustable back, adjustable arm rests and flip up footrest the Aerolite continues to boast some of the features of more advanced powerchairs but at a much lighter weight of just 18kg (20.5kg with batteries) it is even more travel friendly.