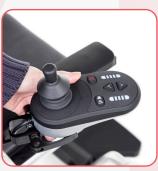

onal traveller looking for the combination of indoor manoeuvrability and use on pavements and in the shops.

The design was created with ease of use as a priority so with just a simple pull or push the Aerolite is folded or unfolded. With its tension adjustable back, adjustable arm rests and flip up footrest the Aerolite continues to boast some of the features of more advanced powerchairs but at a much lighter weight of just 18kg (20.5kg with batteries) it is even more travel friendly.

The single lithium battery offers even more simplicity and has its own charge socket so it can be charged off board. It is also below the Civil Aviation Authorities maximum capacity for air travel. Lithium batteries are also lighter, quicker to charge and longer-lasting than the traditional SLA batteries.



**EASY TO REMOVE JOYSTICK** 



**EASY TO WHEEL** 

### **CONTACT US**

www.motionhealthcare.co.uk 0844 257 8150

# Aero Lite Specifications







| LENGTH           | 87cm / 34"         |
|------------------|--------------------|
| WIDTH            | 62cm / 24"         |
| HEIGHT           | 90cm / 35"         |
| FOLDED LENGTH    | 80cm / 31"         |
| FOLDED WIDTH     | 60cm / 23.5"       |
| FOLDED HEIGHT    | 32cm / 12.5"       |
| SEAT WIDTH       | 45cm / 18"         |
| SEAT DEPTH       | 43cm / 17"         |
| FRONT WHEEL      | Solid 15cm / 6"    |
| REAR WHEEL       | Solid 20cm / 8"    |
| TOTAL WEIGHT     | 48.5lbs / 22kg     |
| HEAVIEST PART    | 43lbs / 19.5kg     |
| BATTERY WEIGHT   | 5.5lbs / 2.5kg     |
| MAX USER WEIGHT  | 18stone / 115kg    |
| RANGE            |