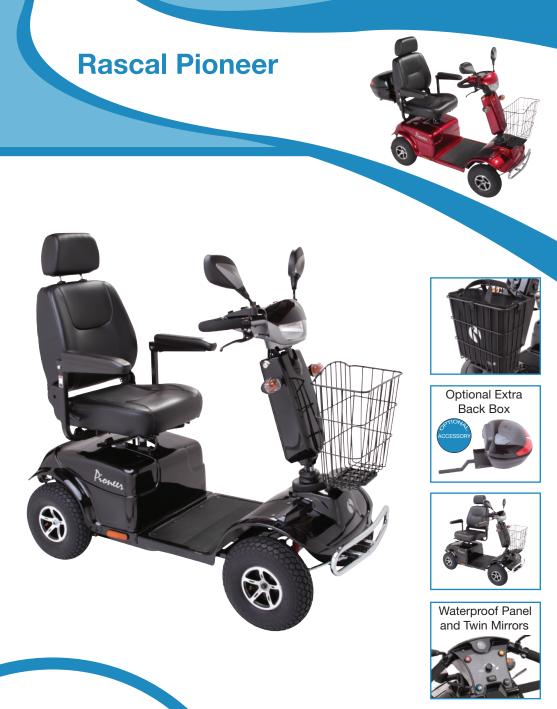

# **Rascal Pioneer**

## Main Features:

- Front and rear coil suspension
- Removable front basket
- Articulated tiller adjustment with useful battery charging port
- Modern delta handlebars.
- Waterproof panel and twin mirrors
- Large shock absorbing tyres for maximum comfort on the move
- Sliding swivel seat with armrests and headrest for maximum comfort

#### **Optional Extras:**

- A stylish rear mounted lockable box fitted on a sliding mount to enable easy access without adjusting the seat
- An exclusive Rascal basket bag

## **Rascal Pioneer Profile:**

The Rascal Pioneer is a proven performer with a fantastic reliability and durability record. With full coil suspension and a 35 mile range its powerful motor makes it an ideal scooter for the more challenging environments. It features a delta-bar tiller with hydraulic adjustment, a sliding swivel seat with headrest and padded arms as well as waterproof switches and a large basket making the Pioneer one of the most popular scooters on the market.